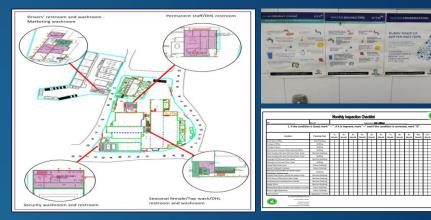

## Site Water Governance Initiatives Performance 2022/2023

Drive strong water governance at site and support catchment water governance actions Target Status

Benefits

- 100% compliance to water related regulatory obligations
- Zero violations to regulatory obligations
- 40 stakeholder covered in the initial engagement process
- 20+ challenges identified lined to AWS outcomes
- 02 feedback sessions & 05 one to one meetings conducted with stakeholders
- Site water related risk assessment completed 100% manage careful stakeholder covered (8 out of 08) endorsement of WSP ERP theoretical training for 22 government officials 03 governance programmes completed <u>30 awareness</u> boards erected across the catchment