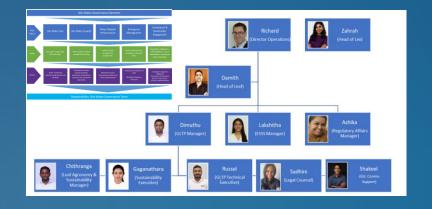

#### GOOD WATER GOVERNANCE

## Site Water Governance Initiatives Performance 2022/2023

Drive strong water governance at site and support catchment water governance actions Target Status

Benefits

- 100% compliance to water related regulatory obligations
- Zero violations to regulatory obligations
- 40 stakeholder covered in the initial engagement process
- 20+ challenges identified lined to AWS outcomes
- 02 feedback sessions & 05 one to one meetings conducted with stakeholders
- Site water related risk assessment completed 100% manage careful stakeholder covered (8 out of 08) endorsement of WSP ERP theoretical training for 22 government officials 03 governance programmes completed <u>30 awareness</u> boards erected across the catchment