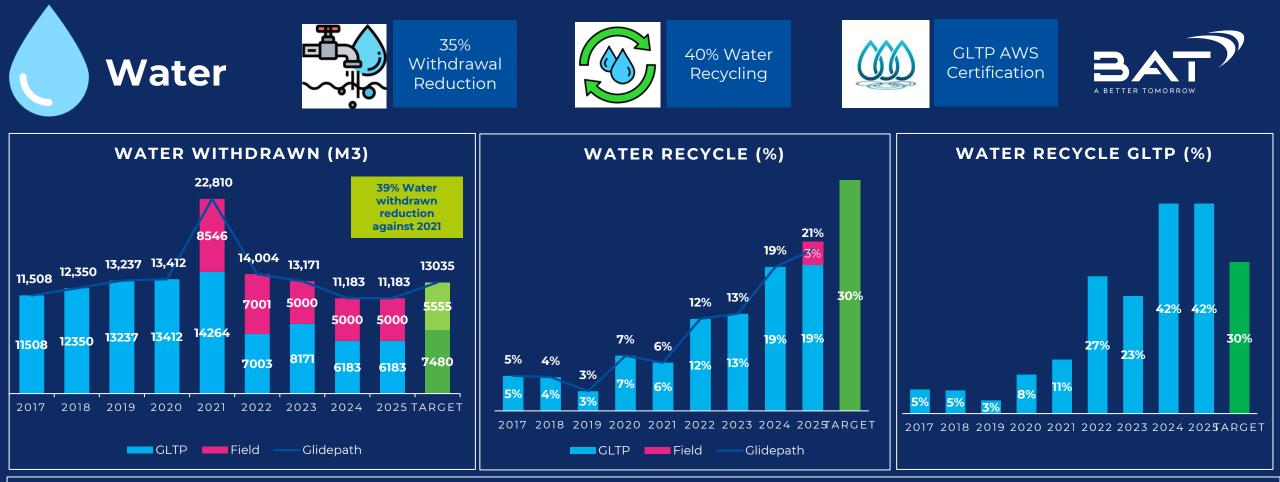

catchment
- Create synergy among the stakeholders

- Stakeholder collaboration to executive Site's wastewater emergency response plan
- Quick response capability enhancement
- Water governance related awareness building across the catchment
- Reduction of catchment pollution



### **SUSTAINABLE** WATER BALANCE



#### Strengthening and promoting the efficiency in water use at site and beyond

## Zone wise water metering and monitoring









Investment LKR 2.6 million

Deployment of 33 monitoring meters covering total site

## Upgrading of underground pipe network to prevent leakages



Investment LKR 1.4 million

Installation of tap mounted aerators to minimize water consumption



Expand recycled water pipe network at site to increase usage for gardening and washroom flushing









Initiatives

#### 2022

- Leak detection and streamline of water distribution network in H2 2021- GLTP
- Phase 2 ETP capacity increase in GLTP
- Water metering and streamline of water distribution network GLTP & Filed

#### 2023

- Condensate water recovery, Increase water recycling, Water use efficiency improvements -
- Tap mount aerator installation for handwashing area
- Phase 3 ETP capacity increase in GLTP 670 CUM

#### 2024

Leak detection <u>survey</u>

#### 2025

Mini water recycling plant (1.5 Mn)- One Depot



### **GOOD WATER** QUALITY **STATUS**



Assurance of water quality and contribution towards catchment water pollution control programmes

#### Site solid waste management and minimize waste to landfill



| SGS