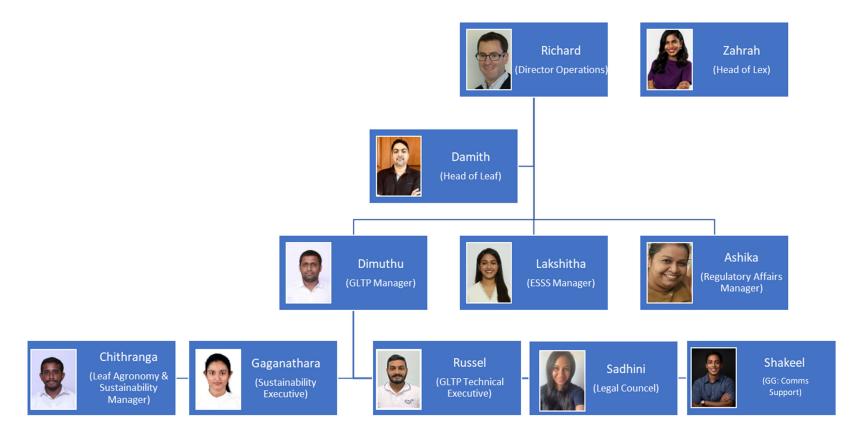

## SITE WATER GOVERNANCE TEAM

| Designation                                                   | Roles & Responsibilities                                                                                                                                                                                                                                                                                                                                                                                                                                                                  |
|---------------------------------------------------------------|-------------------------------------------------------------------------------------------------------------------------------------------------------------------------------------------------------------------------------------------------------------------------------------------------------------------------------------------------------------------------------------------------------------------------------------------------------------------------------------------|
| Director Operations                                           | <ul> <li>Overall accountable of implementing the water governance framework at operating sites</li> <li>Review and approve the targets and action plans the achieve good water governance at sites</li> <li>Sponsor the water stewardship Steering committee for CTC</li> <li>Liaise between the leadership team and water governance committee to set and drive the priorities</li> </ul>                                                                                                |
| Head of Lex                                                   | <ul> <li>Sponsor ESG platform and endorse water governance plans execution at steering committee</li> <li>Provide Sponsorship in-terms of Regulation monitoring, external engagement &amp; Communication of performance</li> </ul>                                                                                                                                                                                                                                                        |
| Head of Leaf                                                  | <ul> <li>Sponsor the water governance actions implementation for GLTP site in Kandy</li> <li>Allocate resources for implementations</li> <li>Quarterly review site level execution status</li> </ul>                                                                                                                                                                                                                                                                                      |
| Engineering Site<br>Services and<br>Sustainability<br>Manager | <ul> <li>Replicate water stewardship initiatives among sites and harmonize activities in line with CTC ESG glidepath</li> <li>Provide Engineering support for in-house Water recycling projects</li> <li>Provide Engineering support for in-house Water withdrawal reduction projects</li> <li>Provide ESG Capex assessment for in-house investment</li> </ul>                                                                                                                            |
| Regulatory Affairs<br>Manager                                 | <ul> <li>Support regulatory scope review for water Governance relevant to CTC &amp; water stewardship programme</li> <li>Provide guidelines in terms of external stakeholder engagement- Dos &amp; Don'ts to execution teams</li> <li>Provide any engagement support for new stakeholder on-boarding on need basis</li> </ul>                                                                                                                                                             |
| Agronomy &<br>Sustainability<br>Manager                       | <ul> <li>Drive allocated workstream within water stewardship framework</li> <li>Facilitate any crop field related water initiatives</li> <li>Assist GLTP manager in devising water stewardship tactical execution plan</li> <li>Facilitate stakeholder engagement</li> <li>Facilitate water stewardship projects</li> <li>Monitor any compliance violations, investigations and comms plan</li> </ul>                                                                                     |
| GLTP Technical<br>Executive                                   | <ul> <li>Primary focus is to drive &amp; implement in-house Water Withdrawal &amp; recycling initiatives</li> <li>Track and report Water usage &amp; water recycling to business on monthly basis</li> <li>Assist GLTP manager in devising water stewardship tactical execution plan</li> <li>Facilitate stakeholder engagement</li> <li>Facilitate water stewardship projects</li> <li>Site water quality and compliance to minimum standards of as per regulatory obligation</li> </ul> |
| Legal Counsel                                                 | <ul> <li>Facilitate on request any Water regulatory related queries and scope review</li> <li>Facilitate and review on request any comms material for external stakeholders</li> </ul>                                                                                                                                                                                                                                                                                                    |

|                           | Participate in water stewardship steering committee meetings to advice on need basis                                                                                                                                                                                                                                                                                                                    |
|---------------------------|---------------------------------------------------------------------------------------------------------------------------------------------------------------------------------------------------------------------------------------------------------------------------------------------------------------------------------------------------------------------------------------------------------|
| Communications<br>Manager | <ul> <li>Execute comms on internal comms channels based on water stewardship tactical plan designed by GLTP manager and approved by steering committee</li> <li>On need basis only trigger external comms - Media, Annual report, CTC Website etc.</li> <li>Participate and assist water stewardship tactical plan from comms perspective while participating in steering committee sessions</li> </ul> |