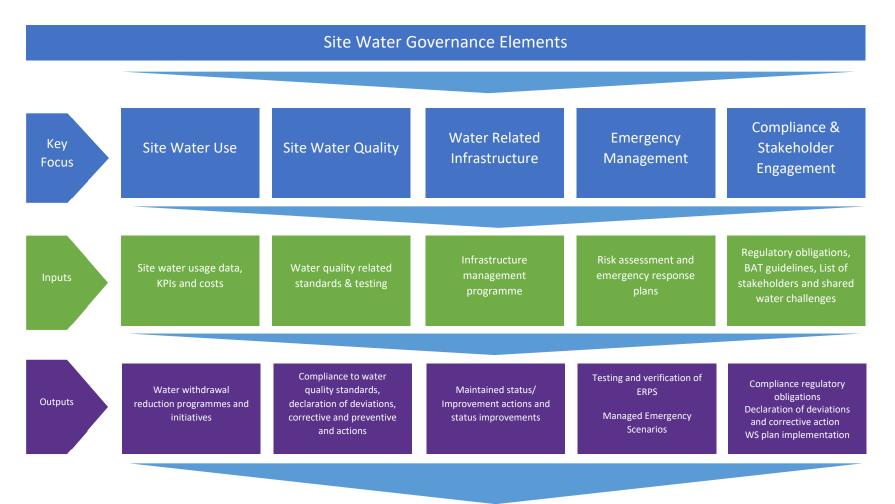

## SITE WATER GOVERNANCE FRAMEWORK



Responsibility: Site Water Governance Team

## SITE WATER GOVERNANCE TEAM



| Designation                                                   | Roles & Responsibilities                                                                                                                                                                                                                                                                                                                                                                                                                                                                  |
|---------------------------------------------------------------|------------------------------------------------------------------------------------------------------------------